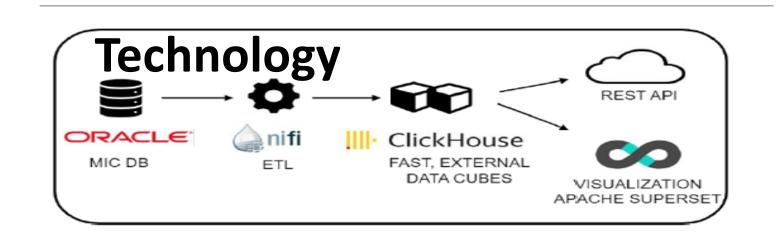

#### How?

By analyzing, verifying and modelling of data relating to customs or export controls with the help of a high-end data exploration and visualization platform.